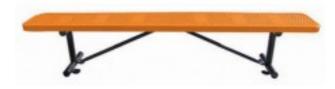

## 6 foot Standard Perforated Player Bench no back - 15 inch wide seat

https://www.dunriteplaygrounds.com/store2/36668-B6PLP-SM-IG-6-foot-Standard-Perforated-Player-Bench-no-back-15-inch-wide-seat

## Description

This perforated player's bench has our pattern of ½" holes. It's ready for placement on any playing field with a specially wider 15" seat. Three mounting options (portable, surface mount or in-ground) make it appropriate for pavement or field placement.

11 Gauge perforated steel seat is 15" wide Black powder coated galvanized steel 2 3/8" tubular legs Thermoplastic finish