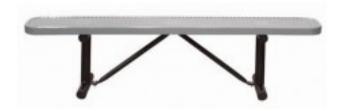

## 15 foot Standard Perforated Bench no back - 11.5 inch wide seat

https://www.dunriteplaygrounds.com/store2/36667-B15XPP-SM-IG-15-foot-Standard-Perforated-Bench-no-back-11-5-inch-wide-seat

## **Product Image**

## **Description**

This basic perforated bench has our pattern of  $\frac{1}{2}$ " holes. It's a bench of simple sophistication; ready for any setting you wish to put it in.

11 Gauge perforated steel seat is 11 ½" wide Black powder coated galvanized steel 2 3/8" tubular legs Thermoplastic finish