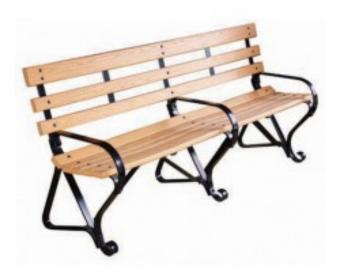

## **Description**

Here's a bench that matches ornate strap legs with pine, recycled plastic, or cutting edge heatcured ash lumber. The ash and plastic lumber versions offer a maintenance free bench that still has a classic park bench style.

Heat-cured lumber (ash model only) comes with a 30 year warranty
Black powder coated galvanized steel strap frame
6 Mounting holes for permanent mounting
Available in yellow pine, recycled plastic lumber, and in heat-cured ash lumber.