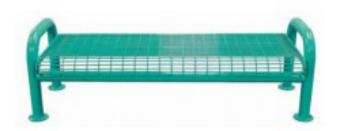

## 5 foot U-Leg Wire Bench no back

https://www.dunriteplaygrounds.com/store2/36655-ULWBNB5-5-foot-U-Leg-Wire-Bench-no-back

## **Product Image**

## **Description**

This backless bench is made from sleek, welded wire coupled with the distinctive U-legs made from 3" pipe. The wire used is 1/4" thick and welded 1 1?8" apart horizontally and 3 1/4" apart vertically on centers.

3/16" Welded wire seat and back with  $\frac{1}{4}$ " borders is 22" wide 3" 11 Gauge tubular steel legs Thermoplastic finish Pre-drilled mounting holes