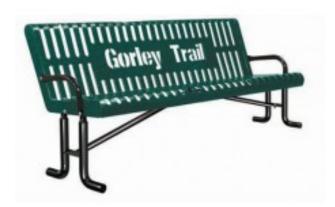

## 6 foot Personalized Vertical Slatted Bench

https://www.dunriteplaygrounds.com/store2/36640-PVSB6P-SM-IG-6-foot-Personalized-Vertical-Slatted-Bench

## **Description**

Here's a new design featuring vertical oval slats and a large space in the center for personalization. This bench comes in portable, surface mount, or in-ground mounting options.

11 Gauge steel construction
Black powder coated galvanized steel 2 3/8" tubular legs
Thermoplastic finish
Black powdercoated steel arms