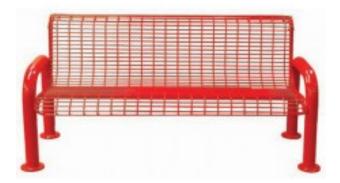

## 6 foot U-Leg Welded Wire Bench

https://www.dunriteplaygrounds.com/store2/36637-ULWB72-6-foot-U-Leg-Welded-Wire-Bench

## **Description**

This bench features welded wire construction and is mounted on our U-Leg framework for a different look. The dripless quality of our thermoplastic finish is really emphasized by the perfect coating of thermoplastic that the bench receives.

3/16" Welded wire seat and back with ¼" borders 3" 11 Gauge tubular steel legs Thermoplastic finish Pre-drilled mounting holes