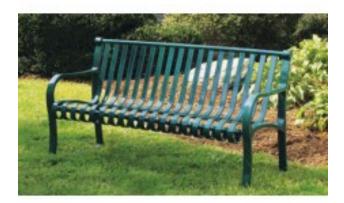

## **Product Image**

## **Description**

The Oglethorpe bench is handmade similar to the Northgate bench. The difference between them is that the Oglethorpe has a straight back instead of arched. Either bench adds stylish seating to parks, gardens and streetscapes.