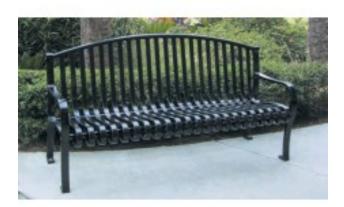

## **Description**

The Northgate bench is handmade with great care. Individual steel ribs a quarter of an inch thick are formed and welded to the cast iron and steel framework. The back features an elegant arch and the sturdy cast iron legs have mounting holes in their feet. This bench is especially at home on urban sidewalks and in deluxe shopping environments.

1 1/4" Wide 7 gauge steel ribs Cast iron legs - 2" wide by 1" thick Thermoplastic finish Pre-drilled mounting holes