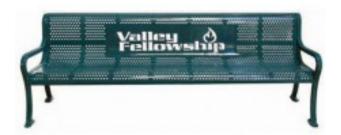

## 6 foot Personalized Perforated Bench

https://www.dunriteplaygrounds.com/store2/36614-RFP6-PERF-6-foot-Personalized-Perforated-Bench

## Description

Our personalized perforated bench features a pattern of 1/2" holes for an urban, modern style at home in stadiums, shopping centers or streetscapes. Custom words and logos are manufactured right into the metal of the bench back. The solid, cast iron legs feature mounting holes for permanent installation on concrete surfaces.

Customized logo or words manufactured into the bench back 11 Gauge perforated metal seat and back Cast iron legs - 1 1/2" wide by 1 1/2" thick Thermoplastic finish Pre-drilled mounting holes