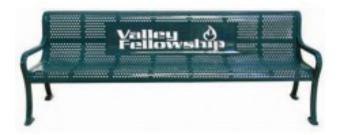

## **Description**

Our personalized perforated bench features a pattern of ½" holes for an urban, modern style at home in stadiums, shopping centers or streetscapes. Custom words and logos are manufactured right into the metal of the bench back. The solid, cast iron legs feature mounting holes for permanent installation on concrete surfaces.

Customized logo or words manufactured into the bench back 11 Gauge perforated metal seat and back Cast iron legs - 1 ½" wide by 1 ½" thick Thermoplastic finish Pre-drilled mounting holes