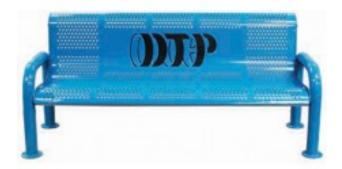

## **Description**

This bench is a different multicolor personalized style that sports our modern U-Leg design. The legs are made from a length of 3" diameter 11 gauge steel pipe. The custom design in the back is highlighted by a secondary color of your choice.

Customized logo or words manufactured into the bench back

Secondary color

11 Gauge steel

3" 11 Gauge steel tubular legs

Thermoplastic finish

Pre-drilled mounting holes