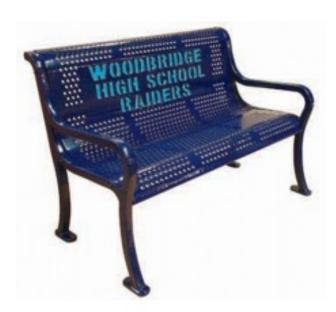

## 6 foot Personalized Multicolor Perforated Bench

https://www.dunriteplaygrounds.com/store2/36607-MRFP6-PERF-6-foot-Personalized-Multicolor-Perforated-Bench

## **Description**

This bench features a pattern of perforated holes to provide a clean, modern look suitable for up-scale commercial placement as well as civic or streetscape usage. The second contrasting color makes your logo or message really stand out.

Customized logo or words manufactured into the bench back Secondary color

11 Gauge steel

Cast iron legs - 1  $\frac{1}{2}$ " wide by 1  $\frac{1}{2}$ " thick

Thermoplastic finish

Pre-drilled mounting holes