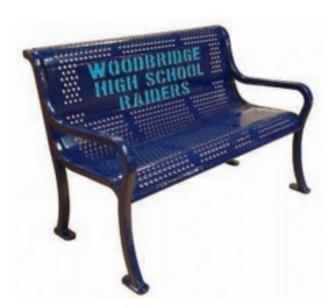

## 5 foot Personalized Multicolor Perforated Bench

https://www.dunriteplaygrounds.com/store2/36606-MRFP5-PERF-5-foot-Personalized-Multicolor-Perforated-Bench

## **Description**

This bench features a pattern of perforated holes to provide a clean, modern look suitable for up-scale commercial placement as well as civic or streetscape usage. The second contrasting color makes your logo or message really stand out.

Customized logo or words manufactured into the bench back Secondary color

11 Gauge steel

Cast iron legs - 1 1/2" wide by 1 1/2" thick

Thermoplastic finish

Pre-drilled mounting holes