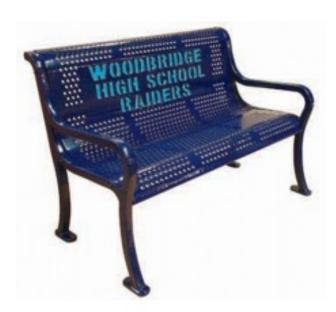

## 4 foot Personalized Multicolor Perforated Bench

https://www.dunriteplaygrounds.com/store2/36605-MRFP4-PERF-4-foot-Personalized-Multicolor-Perforated-Bench

## **Description**

This bench features a pattern of perforated holes to provide a clean, modern look suitable for up-scale commercial placement as well as civic or streetscape usage. The second contrasting color makes your logo or message really stand out.

Customized logo or words manufactured into the bench back Secondary color

11 Gauge steel

Cast iron legs - 1 1/2" wide by 1 1/2" thick

Thermoplastic finish

Pre-drilled mounting holes