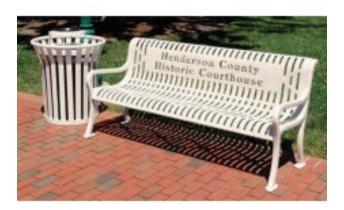

## **Description**

Personalized Diamond benches feature custom wording and logos manufactured into the bench. Then they are coated with your choice of our 16 colors of lustrous thermoplastic. Our manufacturing process ensures that the coating on these benches are drip free. These benches are right at home in a setting of downtown streetscapes, parks, schools, businesses, or at places of worship.

Customized logo or words manufactured into the bench back 11 Gauge steel Cast iron legs - 1 ½" wide by 1 ½" thick Thermoplastic finish Pre-drilled mounting holes