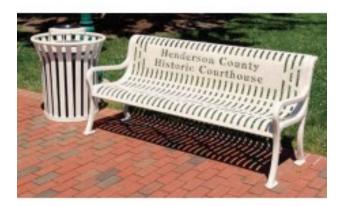

## **Description**

Personalized Diamond benches feature custom wording and logos manufactured into the bench. Then they are coated with your choice of our 16 colors of lustrous thermoplastic. Our manufacturing process ensures that the coating on these benches are drip free. These benches are right at home in a setting of downtown streetscapes, parks, schools, businesses, or at places of worship.

Customized logo or words manufactured into the bench back 11 Gauge steel
Cast iron legs - 1 ½" wide by 1 ½" thick
Thermoplastic finish
Pre-drilled mounting holes