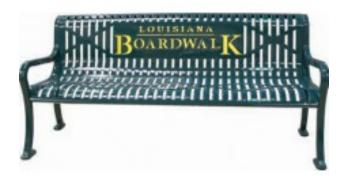

## **Description**

For the ultimate in custom branding, consider our personalized, multicolor benches. These Diamond pattern benches feature your custom logo with a secondary color to really show it off. Mix and match any of our 16 colors of protective thermoplastic to make sure your message stands out boldly.

Customized logo or words manufactured into the bench back Secondary color included 11 Gauge steel Cast iron legs - 1 ½" wide by 1 ½" thick Thermoplastic finish Pre-drilled mounting holes