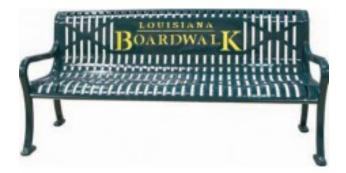

## **Description**

For the ultimate in custom branding, consider our personalized, multicolor benches. These Diamond pattern benches feature your custom logo with a secondary color to really show it off. Mix and match any of our 16 colors of protective thermoplastic to make sure your message stands out boldly.

Customized logo or words manufactured into the bench back Secondary color included 11 Gauge steel Cast iron legs - 1 ½" wide by 1 ½" thick Thermoplastic finish Pre-drilled mounting holes