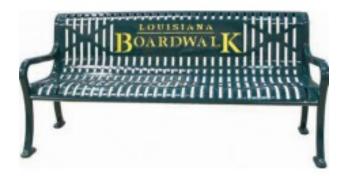

## **Description**

For the ultimate in custom branding, consider our personalized, multicolor benches. These Diamond pattern benches feature your custom logo with a secondary color to really show it off. Mix and match any of our 16 colors of protective thermoplastic to make sure your message stands out boldly.

Customized logo or words manufactured into the bench back Secondary color included 11 Gauge steel Cast iron legs - 1 ½" wide by 1 ½" thick Thermoplastic finish Pre-drilled mounting holes