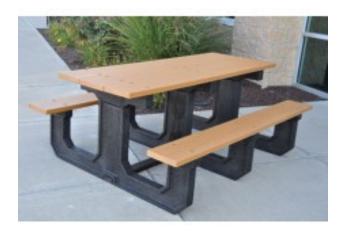

## Park Place Table ADA 6 foot Recycled \$1,513.00

https://www.dunriteplaygrounds.com/store2/35524-PB6PARKPADA-Park-Place-Table-ADA-6-foot-Recycled

## **Description**

Our Park Place table takes the look and durability of our Recycled Plastic Picnic Table and makes it even better. Made with five 2" x 10" Resinwood slats and our new Elite Bases, this table combines the durability you've come to love with a new contoured