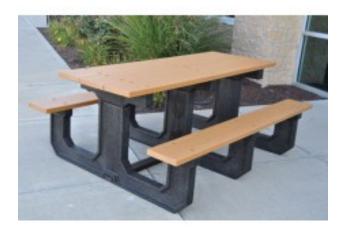

## Park Place Table 6 foot Recycled \$1,355.00

https://www.dunriteplaygrounds.com/store2/35523-PB6PARKP-Park-Place-Table-6-foot-Recycled

## **Description**

Our Park Place table takes the look and durability of our Recycled Plastic Picnic Table and makes it even better. Made with five 2" x 10" Resinwood slats and our new Elite Bases, this table combines the durability you've come to love with a new contoured