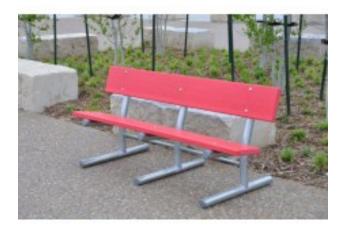

## Madison Bench Surface Mount 6 foot Recycled

https://www.dunriteplaygrounds.com/store2/35511-PB6MADSUR-Madison-Bench-Surface-Mount-6-foot-Recycled

## **Product Image**

## **Description**

Made with two 2" x 10" recycled plastic slats and is available in galvanized or black powder coated steel base. The bench frames can be ordered as portable, in-ground or surface mount. Stardard colors are cedar, green, brown, red and blue and gray. Heavy