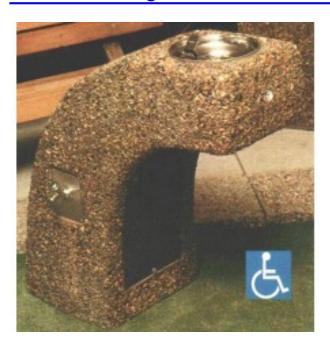

## CHFFBS Accessible Drinking Water Fountain Concrete Chrome Bowl

sales@dunriteplaygrounds.com

https://www.dunriteplaygrounds.com/store2/3214-CHFFBS-CHFFBS-Handicap-Accessible-Drinking-Fountain-Concrete-Standard-Chrome-Bowl

## **Description**

Handicap Accessible Drinking Fountain with a beautiful exposed aggregate finish offers a great natural look for any outdoor setting. This model has plenty of knee clearance for persons in wheelchairs and an easy front push button. Choose optional features