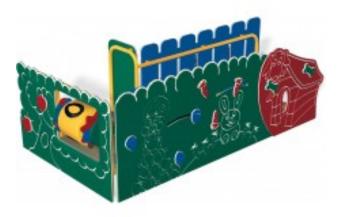

## The Big Outdoors \$4,987.00

https://www.dunriteplaygrounds.com/store2/31935-The-Big-Outdoors

## Description

Playful: UP146 (Colors as shown)

Dimensions: 81"L x 40"W x 27"H

Use Zone: 9' 4" x 12' 9"

Capacity: 16 children

\*Surface-Mount and Inground packages sold separately.

The Big Outdoors allows young tots to recognize familiar objects from their own backyard. With recycled deck slats for flooring, the Big Outdoors provides a unique venue for exploring. Developmental Benefits Include:Object Recognition,Fine Motor Skills,Expressive/Receptive,Gross Motor Skills Langauge Skills,Dramatic Play, Cause-and-Effect