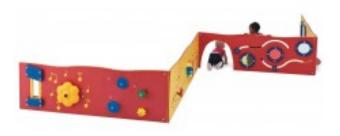

## Learn a Lot Play Station and Sensory Wall Playful Red Blue and Yellow \$4,557.00

https://www.dunriteplaygrounds.com/store2/31933-Learn-a-Lot-Play-Station-and-Sensory-Wall-Playful-Red-Blue-and-Yellow

## Description

Playful: UP142 Natural: UP143

Dimensions: 74"L x 79"W x 24"H

Use Zone: 12' 2" x 12' 7"

Capacity: 16 children

\*Surface-Mount and Inground packages sold separately.

Variety is essential during early childhood. The Learn-a-Lot provides children with opportunities for learning, exploration, and engagement through rich multi-sensory experiences. For use indoors or out, it provides a perfect addition to any play space. The Learn-a-Lot can be configured in a square or zig-zag depending on preference. With so many options, young children will discover something new each day.