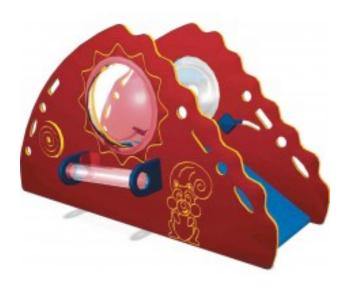

## Cruise a Long ComfyTuff Deck Natural Colors Green Brown and Tan \$3,263.00

https://www.dunriteplaygrounds.com/store2/31932-Cruise-a-Long-ComfyTuff-Deck-Natural-Colors-Green-Brown-and-Tan

## **Description**

ComfyTuff Deck Playful: UP138 ComfyTuff Deck Natural: UP139

Dimensions: 62"L x 25"W x 33"H

Use Zone: 8' 1" x 11' 2"

Capacity: 6 children

\*Surface-Mount and Inground packages sold separately.

The Cruise-a-Long carries the same great benefits as the Crawl & Toddle; with two access points instead of three. Perfect for slightly smaller spaces.