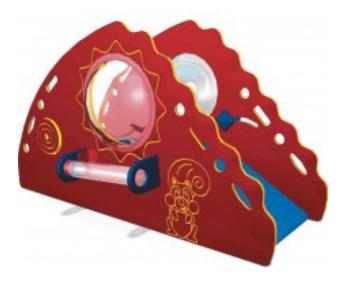

## Cruise a Long Comfy Tough Deck Playful Colors Red Blue and Yellow \$3,263.00

https://www.dunriteplaygrounds.com/store2/31931-Cruise-a-Long-Comfy-Tough-Deck-Playful-Colors-Red-Blue-and-Yellow

## **Description**

ComfyTuff Deck Playful: UP138 ComfyTuff Deck Natural: UP139

Dimensions: 62"L x 25"W x 33"H

Use Zone: 8' 1" x 11' 2"

Capacity: 6 children

\*Surface-Mount and Inground packages sold separately.

The Cruise-a-Long carries the same great benefits as the Crawl & Toddle; with two access points instead of three. Perfect for slightly smaller spaces.