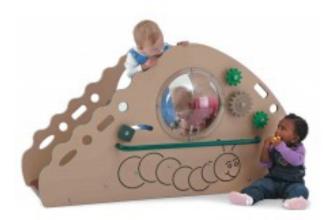

## Cruise a Long Coated Steel Deck Natural Colors Green Brown and Tan \$3,263.00

https://www.dunriteplaygrounds.com/store2/31930-Cruise-a-Long-Coated-Steel-Deck-Natural-Colors-Green-Brown-and-Tan

## **Description**

Playful: UP138 Natural: UP139

Dimensions: 62"L x 25"W x 33"H

Use Zone: 8' 1" x 11' 2"

Capacity: 6 children

\*Surface-Mount and Inground packages sold separately.

The Cruise-a-Long carries the same great benefits as the Crawl & Toddle; with two access points instead of three. Perfect for slightly smaller spaces.