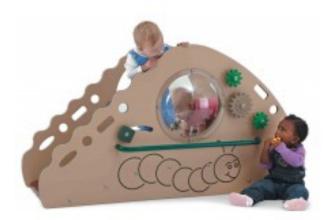

## **Description**

Coated Steel Deck Playful: UP138 Coated Steel Deck Natural: UP139

Dimensions: 62"L x 25"W x 33"H

Use Zone: 8' 1" x 11' 2"

Capacity: 6 children

\*Surface-Mount and Inground packages sold separately.

The Cruise-a-Long carries the same great benefits as the Crawl & Toddle; with two access points instead of three. Perfect for slightly smaller spaces.