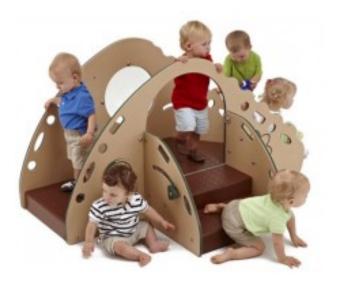

## Crawl and Toddle Coated Steel Deck Natural Colors Green Brown and Tan \$3,794.00

https://www.dunriteplaygrounds.com/store2/31928-Crawl-and-Toddle-Coated-Steel-Deck-Natural-Colors-Green-Brown-and-Tan

## **Description**

Age Range: 6 months - 23 months Dimensions: 64"L x 44"W x 33"H Use Zone: 11'2 " x 9'8" Capacity: 8 children

Combines three ways to crawl and climb with creative and fun elements of development for children under two. Children will love to play and discover with their friends while learning concepts such as cause and effect and gaining confidence with gross and fine motor skills. Handholds are placed throughout to provide support for new walkers and cruisers.