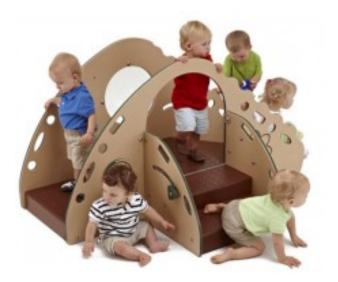

## Description

Age Range: 6 months - 23 months Playful Colors Red, Blue and Yellow Dimensions: 64"L x 44"W x 33"H Use Zone: 11'2 " x 9'8" Capacity: 8 children

Combines three ways to crawl and climb with creative and fun elements of development for children under two. Children will love to play and discover with their friends while learning concepts such as cause and effect and gaining confidence with gross and fine motor skills. Handholds are placed throughout to provide support for new walkers and cruisers.

**Developmental Benefits Include:** 

Object Recognition

DunRite Playgrounds www.dunriteplaygrounds.com sales@dunriteplaygrounds.com

- Fine Motor Skills
- Expressive/Receptive Langauge Skills
- Gross Motor Skills
- Dramatic Play
- Cause-and-Effect