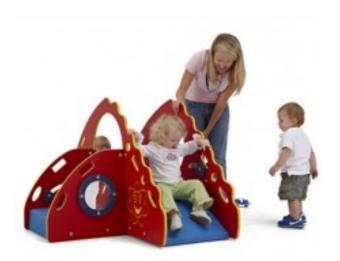

## Crawl and Toddle ComfyTuff Deck Natural Colors Green Brown and Tan \$3,794.00

https://www.dunriteplaygrounds.com/store2/31926-Crawl-and-Toddle-ComfyTuff-Deck-Natural-Colors-Green-Brown-and-Tan

## Description

Age Range: 6 months - 23 months Dimensions: 56"L x 42"W x 33"H

Use Zone: 10'8 " x 9'6" Capacity: 8 children

Combines three ways to crawl and climb with creative and fun elements of development for children under two. Children will love to play and discover with their friends while learning concepts such as cause and effect and gaining confidence with gross and fine motor skills. Handholds are placed throughout to provide support for new walkers and cruisers. Featuring EXCLUSIVE ComfyTuff Platforms with durable and weather resistant polyurethane skin, and a polyurethane skin.