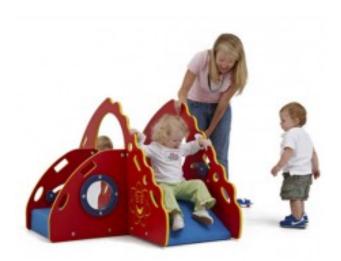

## Crawl and Toddle ComfyTuff Deck Playful Colors Red Blue and Yellow \$3,794.00

https://www.dunriteplaygrounds.com/store2/31925-Crawl-and-Toddle-ComfyTuff-Deck-Playful-Colors-Red-Blue-and-Yellow

## Description

Age Range: 6 months - 23 months Dimensions: 56"L x 42"W x 33"H

Use Zone: 10'8 " x 9'6" Capacity: 8 children

Combines three ways to crawl and climb with creative and fun elements of development for children under two. Children will love to play and discover with their friends while learning concepts such as cause and effect and gaining confidence with gross and fine motor skills. Handholds are placed throughout to provide support for new walkers and cruisers. Featuring EXCLUSIVE ComfyTuff Platforms with durable and weather resistant polyurethane skin, and a polyurethane skin.