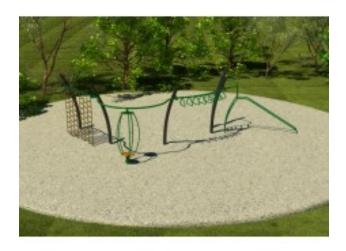

### **Product Image**

#### **Components:**

- Chain Climbing Wall
- Syclone Spinner
- Curved Tri-Rung Horizontal Ladder
- Rail Slide