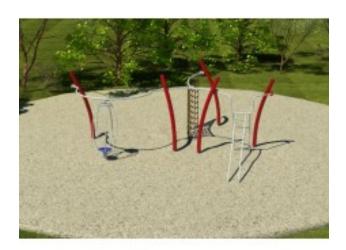

# **Product Image**

### **Active Description:**

The PA5-27711 Active playground is a combination of three fantastic components to any playland commercial playground.

### **Components:**

- Syclone Spinner
- · Curved Chain Climbing Wall
- · Rail Slide

This model has color options! Visit our COLORS page for information.

<u>DunRite Playgrounds</u> www.dunriteplaygrounds.com sales@dunriteplaygrounds.com