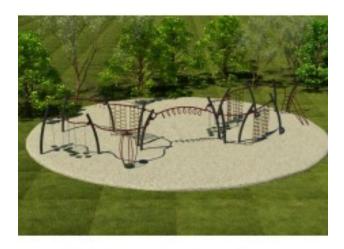

## **Active Description:**

The PA5-27637 Active playground is provides endless excitement to children 5 - 12 years old. Children can test their balance and coordination on the Wiggle Walks and when finished easily maneuver and enjoy the Arched Tri-Rung Horizontal Ladder or Curved Chain Climbing Wall while improving their strength and being entertained.

#### **Components:**

- 2 Wiggle Walks
- Syclone Spinner
- · Curved Trapeze Ring Horizontal Ladder

#### <u>DunRite Playgrounds</u> www.dunriteplaygrounds.com sales@dunriteplaygrounds.com

Telephone: (888) 882 - 1929
Email: sales@dunriteplaygrounds.com

- 2 Curved Chain Climbing Wall
- Arched Tri-Rung Horizontal Ladder
- 2 Wheel Swingers
- Chain Climbing Wall
- Rain Slide