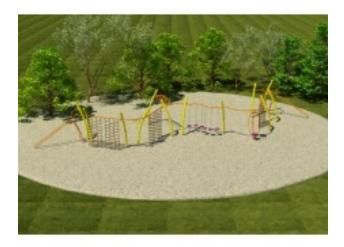

## **Product Image**

#### **Active Description:**

The PA5-27594 Active playground is an exciting way for children ages 5 -12 years old to develop multiple motor skills. The playground is filled with strength building overhead climbers, balance building bridges, climbing walls, and other play components for endless fun.