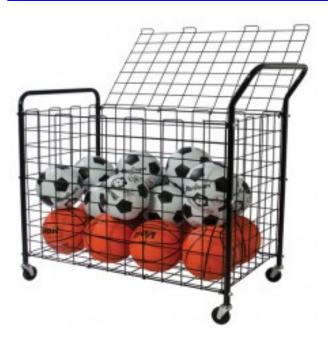

## **Product Image**

## Description

- 1" steel tubing frame
- Holds up to 20 basketballs
- Heavy gauge wire mesh body with multi-directional wheels
- Offset handle for easy forward and backward movement
- Hinged cover can be locked (lock not included)
- Size: 46" L x 26" W x 43" H 35 lbs.