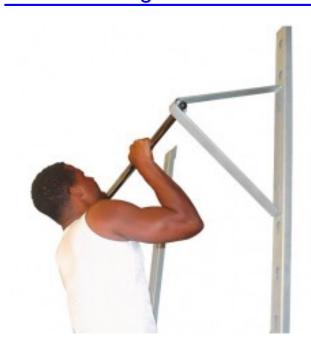

## **Description**

Fitness fanatics and everyday gym goers can integrate upper-body exercises into their weekly workout routines with the Champion Barbell® Wall-Mounted Adjustable Pull-Up Bar. Attach this bar to the gym or fitness center wall to create a designated pull-up station for exercisers to build and develop arm, back, shoulder and core muscles. Different athletes and trainees can customize their workout to meet personal fitness goals with the adjustable bar that can be repositioned. When its time to close down the gym, the bar frame can easily be removed from the steel stringers and tucked away in a storage closet.

- Sturdy bar allows exercisers to perform pull-up and chin-up exercises
- Powdercoat steel construction supports safe exercising
- Adjustable bar design with a 30 in. range and 6 in. increments allows custom workout routines and exercises

- Stringers with mounting holes attach to the wall with hardware (sold separately) and hold the frame and bar securely in place
- Frame and bar can be removed, making them easy to store