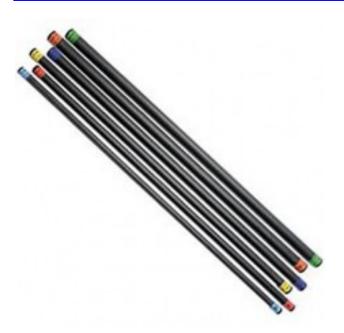

### **Description**

- 48" long weighted steel bars
- Rubber coated foam covers bars for easy grip while exercising
- · Great for incorporating into squats, lunges, dead lifts, bicep curls and dead rows
- Color coded sizes for easy identification