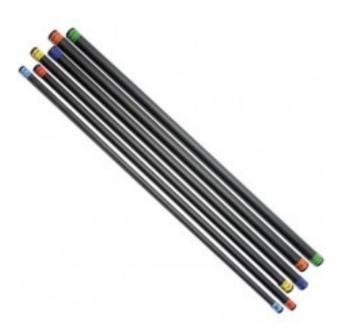

### **Description**

- 48" long weighted steel bars
- Rubber coated foam covers bars for easy grip while exercising
- · Great for incorporating into squats, lunges, dead lifts, bicep curls and dead rows
- · Color coded sizes for easy identification