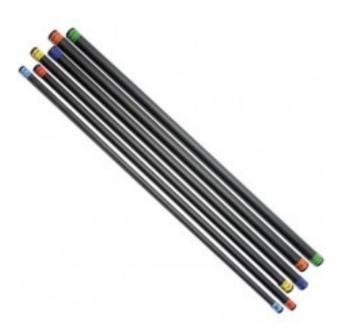

## **Description**

- 48" long weighted steel bars
- Rubber coated foam covers bars for easy grip while exercising
- · Great for incorporating into squats, lunges, dead lifts, bicep curls and dead rows
- Color coded sizes for easy identification