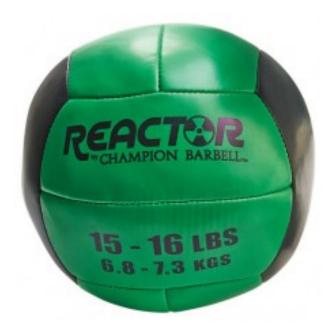

## Medicine Ball 15 16lb Green \$79.99

https://www.dunriteplaygrounds.com/store2/23840-1266276-Medicine-Ball-15-16lb-Green

## **Description**

Integrate the Reactor by Champion Barbell™ Medicine Balls into weekly strength training workouts to tone and build muscle. Color coded with contrast-color weight information on the front, users can easily identify the weight of the medicine ball before use in a strength-training exercise. Whether athletes are looking to increase their passing strength, training for an endurance event or rehabbing an injury, the medicine ball withstands repeated use during lifting and tossing thanks to the synthetic leather cover.

- Synthetic leather cover withstands heavy use
- Weight is clearly indicated on the front of the medicine ball in both lb. and kg for simple identification
- Weighted design helps strengthen muscles during training exercises and workouts
- Variety of weights for accommodating different workouts and lifting abilities
- Note: not designed for use in slamming exercises