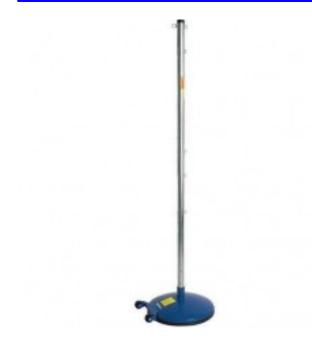

## Description

- Used with MULTI-GAME STANDARDS for side-by-side court play.
- Does not include double guy wires

• 24" heavy wall steel base with non-marring rubber floor protectors, non-marring wheels and blue powder-coated finish

- Uprights feature 2-3/8" heavy-wall galvanized tubing with pre-set heights to play men's and women's volleyball, badminton, tetherball, and tennis
- Heavy-weight base does not require floor anchors
- Designed for recreational play
- Recommended net SNVBRC32