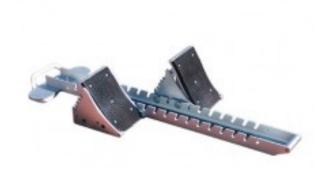

## **Description**

Our newest starting block featured from PORTaPIT. All aluminum one-piece construction 75 mm cast aluminum channel. Concealed pedal placement with synthetic/ PVC mounted extruded anodized aluminum pedal with additional support for excellent stability. This starting block is IAAF certified and comes with 15 mm long spikes for synthetic tracks. Also, has easy-to-grab handle on the end to transport quickly.