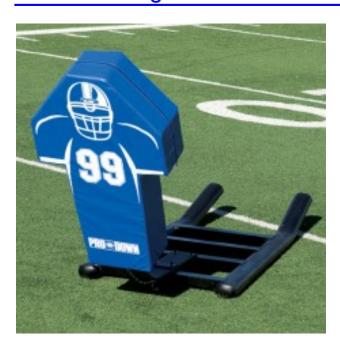

## **Product Image**

## **Description**

Developed for larger, more physical players and programs. Durable main frame is powder coated steel to prevent rust. Super-Duty flat leaf spring designed to absorb shock and bounce back providing maximum recoil and pressure, just like live action. Tubular steel skids for extreme durability and performance on all field types. Royal Blue, 18oz vinyl pads come with a target helmet and number. Built-in "shoulder pads' provide area for correct hand placement. 52" center to center gap between pads. *Spring Design Licensed From Marty Gilman Inc.* 