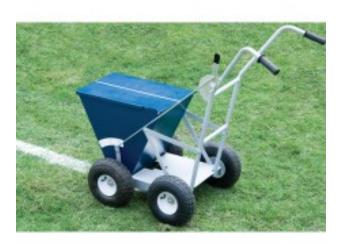

## Heavy Duty 100 pound Dry Line Marker \$699.99

https://www.dunriteplaygrounds.com/store2/16879-BBHDDM10-Heavy-Duty-100-lb-Dry-Line-Marker

## **Description**

Heavy duty 100lb. dry line marker is among the most durable line markers on the market. 11 gauge steel frame and 18 gauge galvanized steel bucket, steel axle bushings and 4 pneumatic tires that measure 3.5"W x 10" in diameter. Adjustable setting for 2" and 4" lines.

100 lb. Capacity

Brand:Alumagoal Special Warranty:18 Month Unit:EA Shipment Type:Small Pack