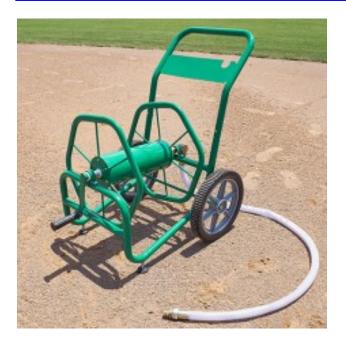

## Enduro Hose Reel \$599.99

https://www.dunriteplaygrounds.com/store2/16873-MSHREEL-Enduro-Hose-Reel

## Description

- Heavy duty, powder coated steel construction
- Large 14" solid rubber wheels for smooth transport
- Includes a 1" x 6L supply line hose
- Accommodates 150 of 1" hose
- Complete kit includes: Enduro Hose Reel, 1" x 100 Quick Wet Down Water Hose (1275179) and the 1" Aluminum Spray Nozzle (1237108)