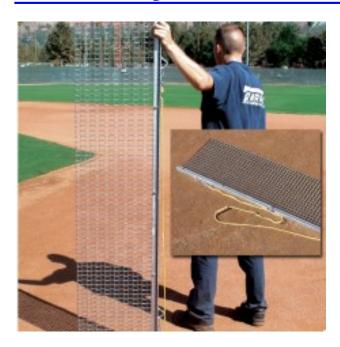

## **Description**

Rugged all-steel drag mats have 1" x 1" mesh, 13 gauge galvanized connecting rods. Mesh material is 3/8" x .050 galvanized steel. Same as Standard Drag Mat except mesh has been rotated 90 degrees to make mat rigid which helps maximize its effectiveness to smooth out uneven surfaces. Cannot be rolled up for storage. Includes heavy-duty angle iron across front of mat and a rope and handle for pulling. 6 W x 3 L.