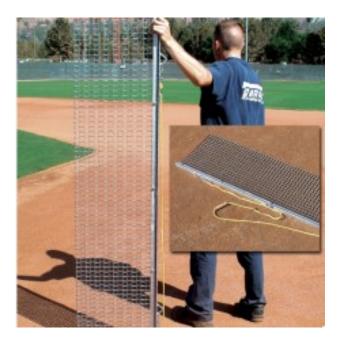

## Description

Rugged all-steel drag mats have 1" x 1" mesh, 13 gauge galvanized connecting rods. Mesh material is 3/8" x .046 galvanized steel. Same as Standard drag mat except mesh has been rotated 90 degrees to make mat rigid which helps maximize its effectiveness to smooth out uneven surfaces. Cannot be rolled up for storage. Includes heavy-duty angle iron across front of mat and a rope and handle for pulling. 4W x 3L.